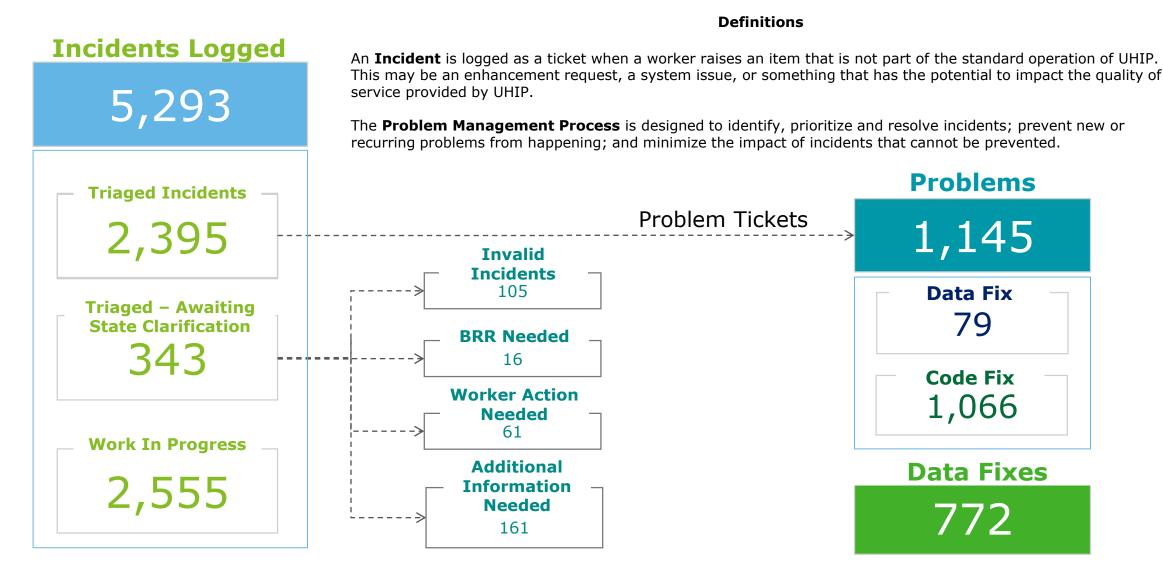

### RIBridges Incident Management Process and Status

Friday February 16<sup>th</sup>, 2018 (10:00 AM EDT)