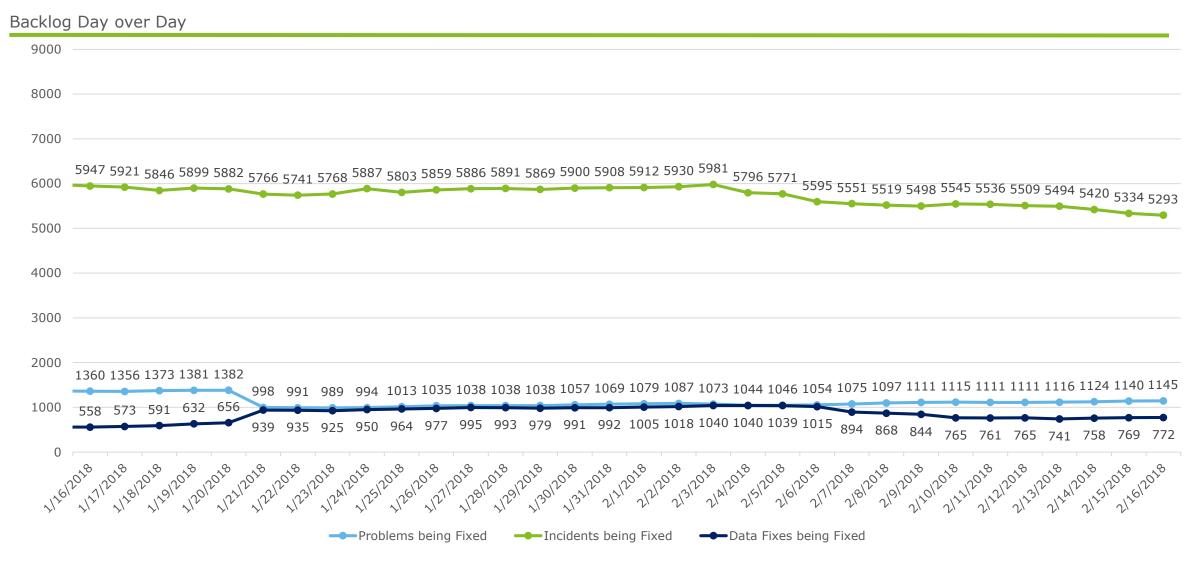

# RIBridges Technical Metrics – Incident Backlog Trend (includes problems being fixed) Friday February 16<sup>th</sup>, 2018 (10:00 AM EDT)